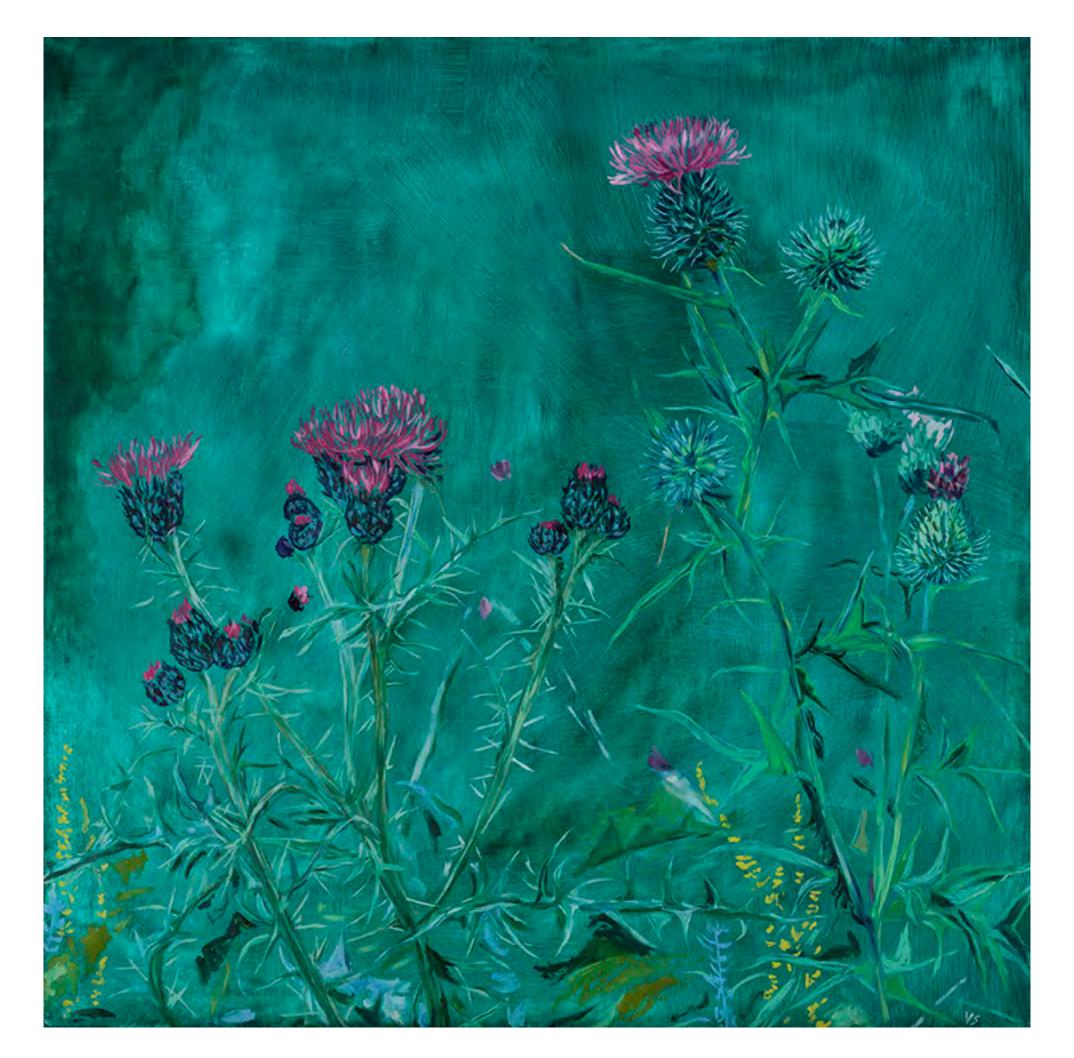

Weeping Pear I, 2021, oil on linen, 70x90cm

Weeping Pear II, 2021, oil on linen, 70x90cm

Thistles, 2021, oil on linen 60x60cm

Night Valerian with Butterflies, 2021, oil on linen, 70x90cm

Six-Spot Burnet I (2 burnet moths), 2021, oil on linen, 30x40cm

## ALONG THE HIGH STRAND

Victoria Sebag

4<sup>th</sup> - 13<sup>th</sup> November 2021

| No. | Title of Painting                                           | Price incl. VAT                      |
|-----|-------------------------------------------------------------|--------------------------------------|
| 1   | Rose Poem, 2020, oil on linen, 60x100cm                     | £3,200.00                            |
| 2   | Valerian with Butterfly, 2021, oil on linen, 60x60cm        | <b>£2,500.00</b> (to add frame £100) |
| 3   | Wild White Rose, 2021, oil on linen, 70x90cm                | £2,900.00<br>(to add frame £100)     |
| 4   | Sea Holly II (pale), 2021, oil on linen, 70x90cm            | <b>£2,900.00</b> (to add frame £100) |
| 5   | Sea Holly III (ultramarine), 2021, oil on linen, 60x60cm    | £2,500.00<br>(to add frame £100)     |
| 6   | Cornflowers, 2021, oil on linen, 100x150cm                  | £5,800.00                            |
| 7   | Sea Kale I (red ochre), 2021, oil on linen, 100x150cm       | £5,600.00<br>(to add frame £200)     |
| 8   | Wild Bramble on Red 2021, oil on linen, 70x90cm             | £3,200.00                            |
| 9   | Old Man's Beard II, 2021, oil on linen, 60x60cm             | £2,700.00<br>(to add frame £100)     |
| 10  | Wild Roses VI, 2021, oil on linen, 35x45cm                  | £1,600.00                            |
| 11  | Wild Roses II, 2021, oil on linen, 35x45cm                  | £1,600.00                            |
| 12  | Sea Poppies, 2021, oil on linen, 90x90cm                    | £3,250.00<br>(to add frame £150)     |
| 13  | Ursa Minor (Wild Honeysuckle), 2020, oil on linen, 70x50cm  | £2,900.00                            |
| 14  | Andromeda (Wild Honeysuckle), 2020, oil on linen, 100x100cm | £3,500.00                            |
| 15  | Apus (Wild Honeysuckle), 2020, oil on linen, 100x100cm      | £3,500.00                            |
| 16  | Lupus (Wild Honeysuckle), 2020, oil on linen, 100x100cm     | £3,500.00                            |
| 17  | Foxgloves, 2021, oil on linen 70x70cm                       | £3,050.00                            |
| 18  | Weeping Pear I, 2021, oil on linen, 50x70cm                 | £2,900.00                            |
| 19  | Weeping Pear II, 2021, oil on linen, 50x70cm                | £2,900.00                            |
| 20  | Thistles, 2021, oil on linen, 60x60cm                       | £2,700.00                            |