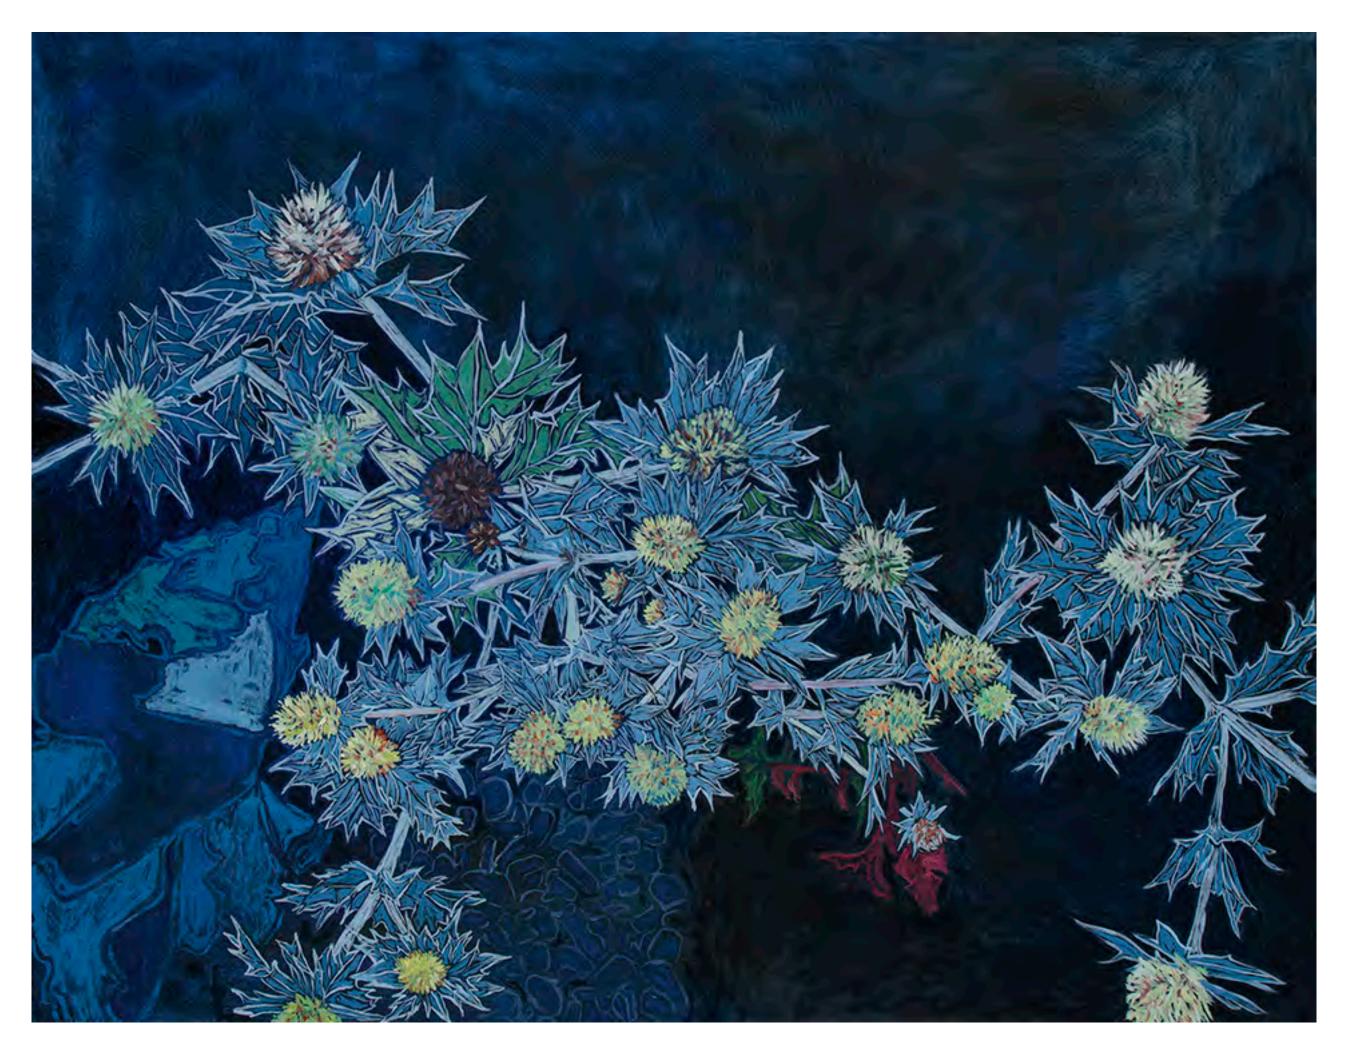

Sea Holly II (pale), 2021, oil on linen, 60x70cm

Sea Holly III (ultramarine), 2021, oil on linen, 50x50cm

Cornflowers, 2021, oil on linen, 100x150m

Sea Kale I (red ochre), 2021, oil on linen, 100x150cm

Wild Bramble on Red 2021, oil on linen, 70x90cm