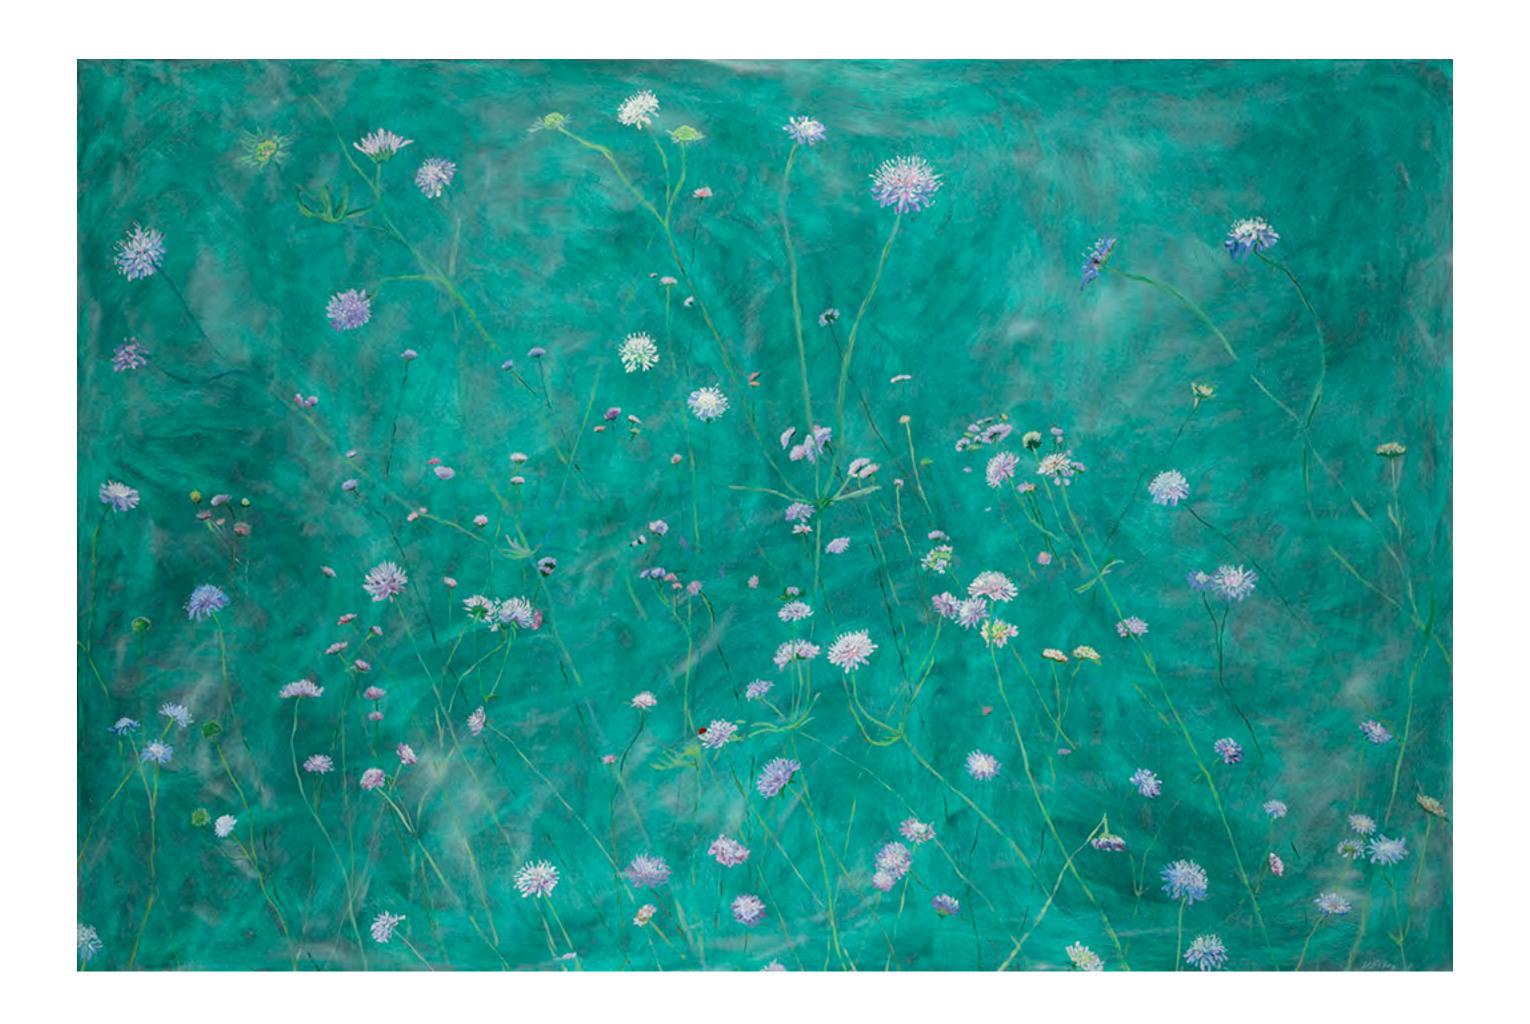

Sea Holly II (pale), 2021, oil on linen, 60x70cm

Sea Holly III (ultramarine), 2021, oil on linen, 50x50cm

Cornflowers, 2021, oil on linen, 100x150m

Sea Kale I (red ochre), 2021, oil on linen, 100x150cm

Wild Bramble on Red 2021, oil on linen, 70x90cm

## ALONG THE HIGH STRAND

Victoria Sebag

4<sup>th</sup> - 13<sup>th</sup> November 2021

| No. | Title of Painting                                           | Price incl. VAT                      |
|-----|-------------------------------------------------------------|--------------------------------------|
| 1   | Rose Poem, 2020, oil on linen, 60x100cm                     | £3,200.00                            |
| 2   | Valerian with Butterfly, 2021, oil on linen, 60x60cm        | <b>£2,500.00</b> (to add frame £100) |
| 3   | Wild White Rose, 2021, oil on linen, 70x90cm                | £2,900.00<br>(to add frame £100)     |
| 4   | Sea Holly II (pale), 2021, oil on linen, 70x90cm            | <b>£2,900.00</b> (to add frame £100) |
| 5   | Sea Holly III (ultramarine), 2021, oil on linen, 60x60cm    | £2,500.00<br>(to add frame £100)     |
| 6   | Cornflowers, 2021, oil on linen, 100x150cm                  | £5,800.00                            |
| 7   | Sea Kale I (red ochre), 2021, oil on linen, 100x150cm       | £5,600.00<br>(to add frame £200)     |
| 8   | Wild Bramble on Red 2021, oil on linen, 70x90cm             | £3,200.00                            |
| 9   | Old Man's Beard II, 2021, oil on linen, 60x60cm             | £2,700.00<br>(to add frame £100)     |
| 10  | Wild Roses VI, 2021, oil on linen, 35x45cm                  | £1,600.00                            |
| 11  | Wild Roses II, 2021, oil on linen, 35x45cm                  | £1,600.00                            |
| 12  | Sea Poppies, 2021, oil on linen, 90x90cm                    | £3,250.00<br>(to add frame £150)     |
| 13  | Ursa Minor (Wild Honeysuckle), 2020, oil on linen, 70x50cm  | £2,900.00                            |
| 14  | Andromeda (Wild Honeysuckle), 2020, oil on linen, 100x100cm | £3,500.00                            |
| 15  | Apus (Wild Honeysuckle), 2020, oil on linen, 100x100cm      | £3,500.00                            |
| 16  | Lupus (Wild Honeysuckle), 2020, oil on linen, 100x100cm     | £3,500.00                            |
| 17  | Foxgloves, 2021, oil on linen 70x70cm                       | £3,050.00                            |
| 18  | Weeping Pear I, 2021, oil on linen, 50x70cm                 | £2,900.00                            |
| 19  | Weeping Pear II, 2021, oil on linen, 50x70cm                | £2,900.00                            |
| 20  | Thistles, 2021, oil on linen, 60x60cm                       | £2,700.00                            |