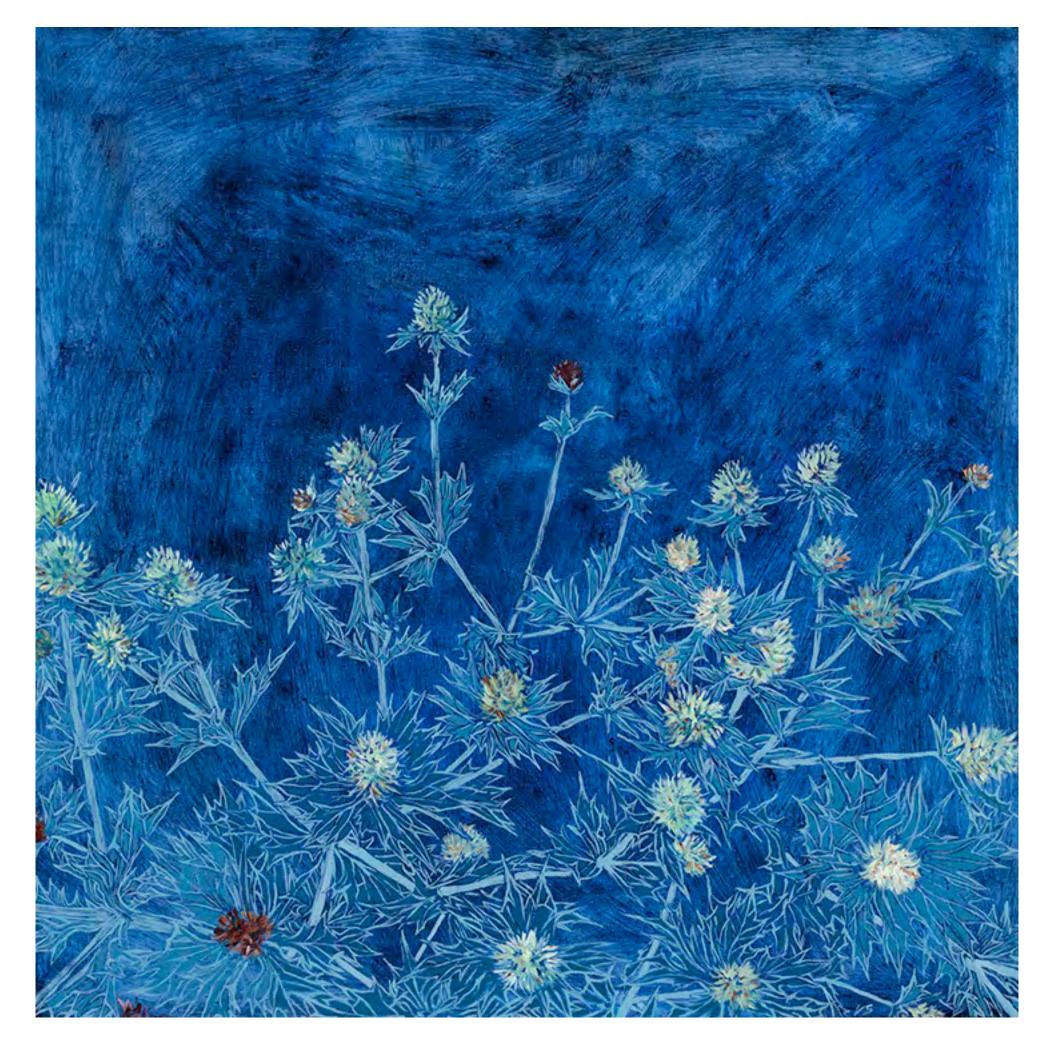

Sea Holly II (pale), 2021, oil on linen, 60x70cm

Sea Holly III (ultramarine), 2021, oil on linen, 50x50cm

Cornflowers, 2021, oil on linen, 100x150m

Sea Kale I (red ochre), 2021, oil on linen, 100x150cm

Wild Bramble on Red 2021, oil on linen, 70x90cm

## ALONG THE HIGH STRAND

Victoria Sebag

4<sup>th</sup> - 13<sup>th</sup> November 2021

| No. | Title of Painting                                           | Price incl. VAT                      |
|-----|-------------------------------------------------------------|--------------------------------------|
| 1   | Rose Poem, 2020, oil on linen, 60x100cm                     | £3,200.00                            |
| 2   | Valerian with Butterfly, 2021, oil on linen, 60x60cm        | <b>£2,500.00</b> (to add frame £100) |
| 3   | Wild White Rose, 2021, oil on linen, 70x90cm                | £2,900.00<br>(to add frame £100)     |
| 4   | Sea Holly II (pale), 2021, oil on linen, 70x90cm            | <b>£2,900.00</b> (to add frame £100) |
| 5   | Sea Holly III (ultramarine), 2021, oil on linen, 60x60cm    | £2,500.00<br>(to add frame £100)     |
| 6   | Cornflowers, 2021, oil on linen, 100x150cm                  | £5,800.00                            |
| 7   | Sea Kale I (red ochre), 2021, oil on linen, 100x150cm       | £5,600.00<br>(to add frame £200)     |
| 8   | Wild Bramble on Red 2021, oil on linen, 70x90cm             | £3,200.00                            |
| 9   | Old Man's Beard II, 2021, oil on linen, 60x60cm             | £2,700.00<br>(to add frame £100)     |
| 10  | Wild Roses VI, 2021, oil on linen, 35x45cm                  | £1,600.00                            |
| 11  | Wild Roses II, 2021, oil on linen, 35x45cm                  | £1,600.00                            |
| 12  | Sea Poppies, 2021, oil on linen, 90x90cm                    | £3,250.00<br>(to add frame £150)     |
| 13  | Ursa Minor (Wild Honeysuckle), 2020, oil on linen, 70x50cm  | £2,900.00                            |
| 14  | Andromeda (Wild Honeysuckle), 2020, oil on linen, 100x100cm | £3,500.00                            |
| 15  | Apus (Wild Honeysuckle), 2020, oil on linen, 100x100cm      | £3,500.00                            |
| 16  | Lupus (Wild Honeysuckle), 2020, oil on linen, 100x100cm     | £3,500.00                            |
| 17  | Foxgloves, 2021, oil on linen 70x70cm                       | £3,050.00                            |
| 18  | Weeping Pear I, 2021, oil on linen, 50x70cm                 | £2,900.00                            |
| 19  | Weeping Pear II, 2021, oil on linen, 50x70cm                | £2,900.00                            |
| 20  | Thistles, 2021, oil on linen, 60x60cm                       | £2,700.00                            |