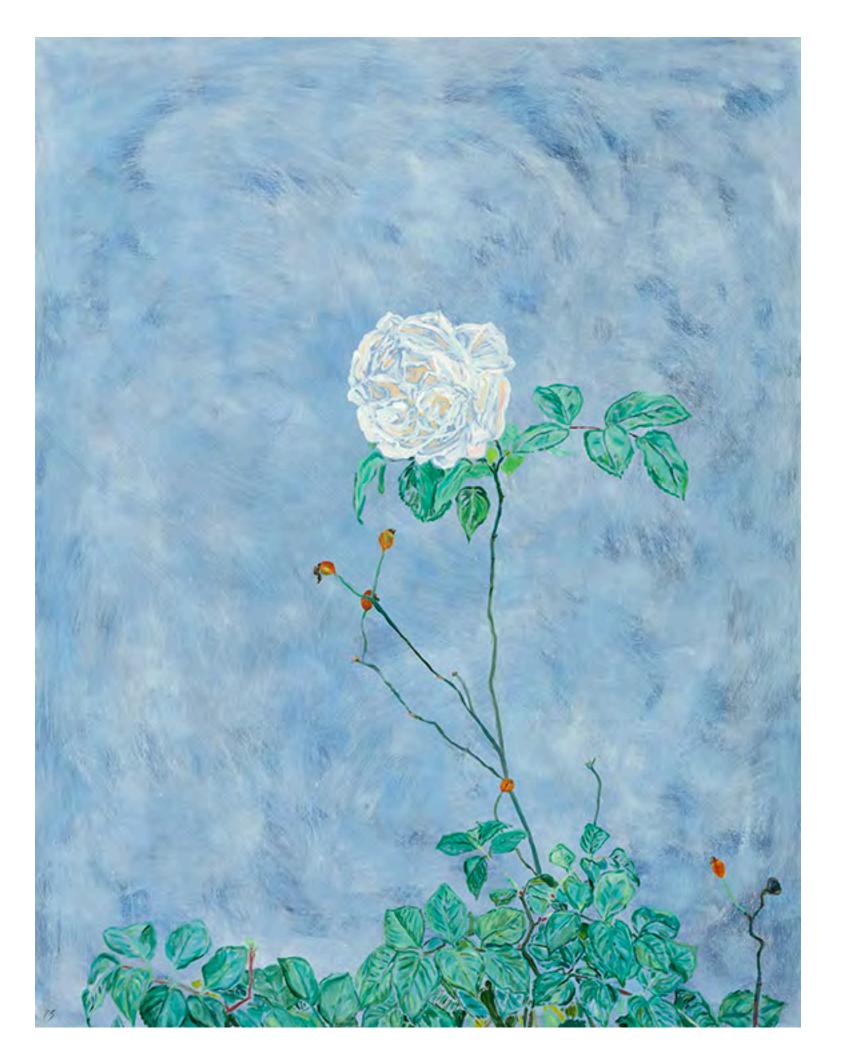

I hope you enjoy these paintings and that they inspire you to come to Suffolk, if you don't already live there, or to go to the beach!

Valerian with Butterfly, 2021, oil on linen, 50x50cm

Wild White Rose, 2021, oil on linen, 60x80cm

## ALONG THE HIGH STRAND

Victoria Sebag

4<sup>th</sup> - 13<sup>th</sup> November 2021

| No. | Title of Painting                                           | Price incl. VAT                      |
|-----|-------------------------------------------------------------|--------------------------------------|
| 1   | Rose Poem, 2020, oil on linen, 60x100cm                     | £3,200.00                            |
| 2   | Valerian with Butterfly, 2021, oil on linen, 60x60cm        | <b>£2,500.00</b> (to add frame £100) |
| 3   | Wild White Rose, 2021, oil on linen, 70x90cm                | £2,900.00<br>(to add frame £100)     |
| 4   | Sea Holly II (pale), 2021, oil on linen, 70x90cm            | <b>£2,900.00</b> (to add frame £100) |
| 5   | Sea Holly III (ultramarine), 2021, oil on linen, 60x60cm    | £2,500.00<br>(to add frame £100)     |
| 6   | Cornflowers, 2021, oil on linen, 100x150cm                  | £5,800.00                            |
| 7   | Sea Kale I (red ochre), 2021, oil on linen, 100x150cm       | £5,600.00<br>(to add frame £200)     |
| 8   | Wild Bramble on Red 2021, oil on linen, 70x90cm             | £3,200.00                            |
| 9   | Old Man's Beard II, 2021, oil on linen, 60x60cm             | £2,700.00<br>(to add frame £100)     |
| 10  | Wild Roses VI, 2021, oil on linen, 35x45cm                  | £1,600.00                            |
| 11  | Wild Roses II, 2021, oil on linen, 35x45cm                  | £1,600.00                            |
| 12  | Sea Poppies, 2021, oil on linen, 90x90cm                    | £3,250.00<br>(to add frame £150)     |
| 13  | Ursa Minor (Wild Honeysuckle), 2020, oil on linen, 70x50cm  | £2,900.00                            |
| 14  | Andromeda (Wild Honeysuckle), 2020, oil on linen, 100x100cm | £3,500.00                            |
| 15  | Apus (Wild Honeysuckle), 2020, oil on linen, 100x100cm      | £3,500.00                            |
| 16  | Lupus (Wild Honeysuckle), 2020, oil on linen, 100x100cm     | £3,500.00                            |
| 17  | Foxgloves, 2021, oil on linen 70x70cm                       | £3,050.00                            |
| 18  | Weeping Pear I, 2021, oil on linen, 50x70cm                 | £2,900.00                            |
| 19  | Weeping Pear II, 2021, oil on linen, 50x70cm                | £2,900.00                            |
| 20  | Thistles, 2021, oil on linen, 60x60cm                       | £2,700.00                            |