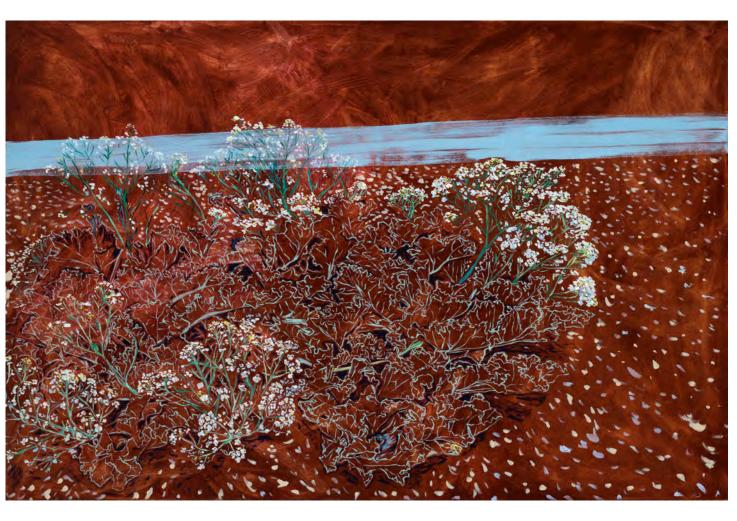

Sea Holly II (pale), 2021, oil on linen, 60x70cm

Sea Holly III (ultramarine), 2021, oil on linen, 50x50cm

Cornflowers, 2021, oil on linen, 100x150m

Sea Kale I (red ochre), 2021, oil on linen, 100x150cm

Wild Bramble on Red 2021, oil on linen, 70x90cm