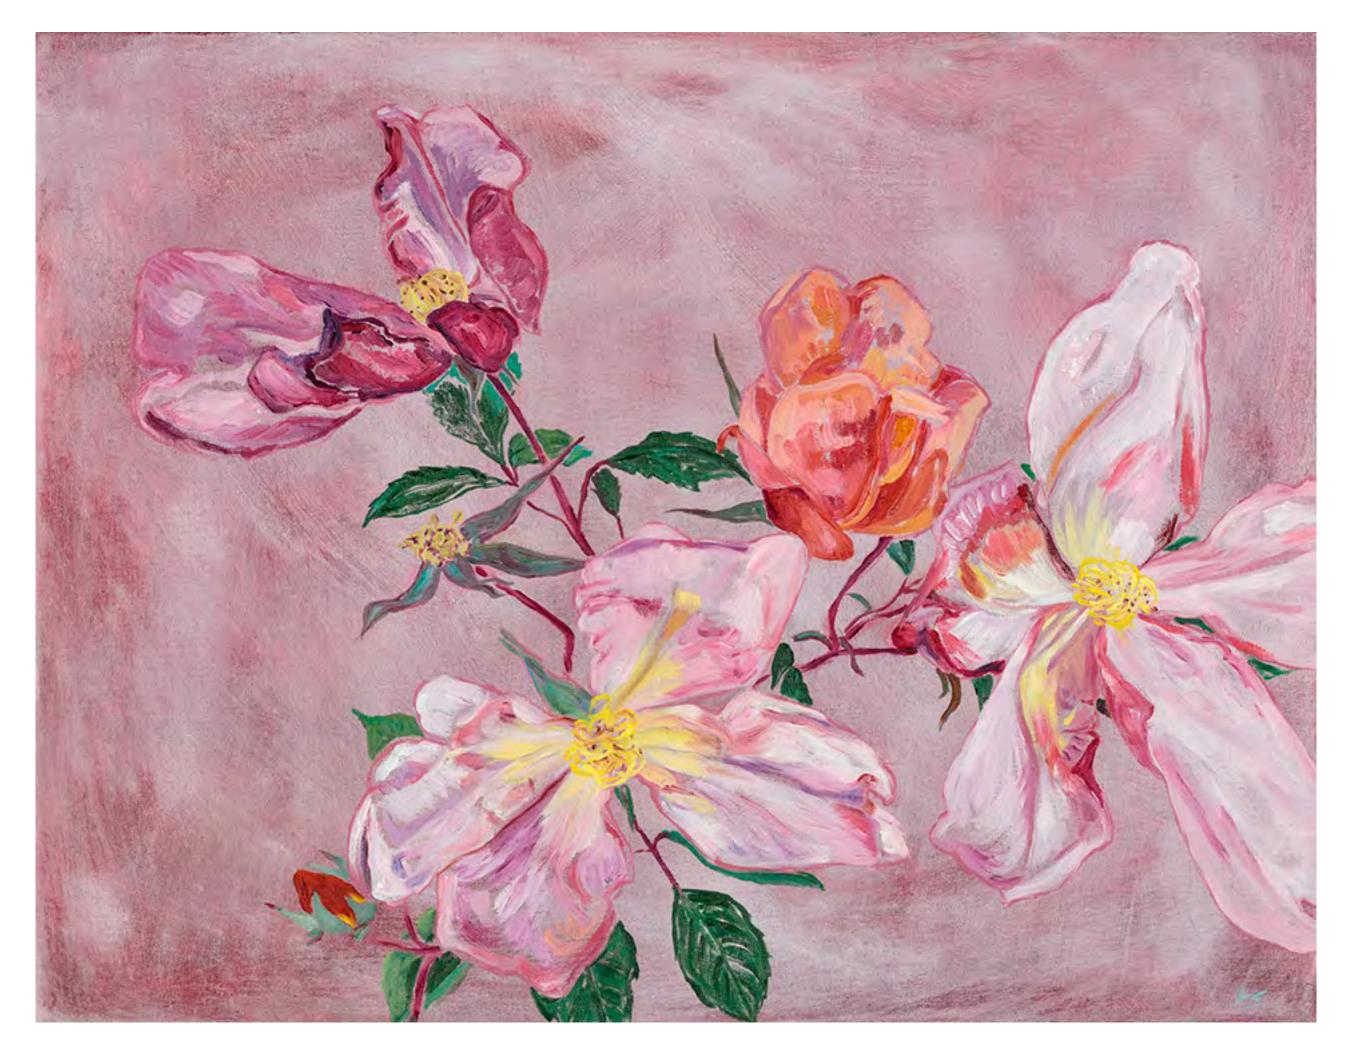

Six-Spot Burnet II (3 clover flowers), 2021, oil on linen, 30x40cm

Wild Roses III, 2021, oil on linen, 35x45cm

Wild Roses IV, 2021, oil on linen, 35x45cm

Sea Holly I (night), 2021, oil on linen, 70x90cm

Wild Roses V, 2021, oil on linen, 35x45cm