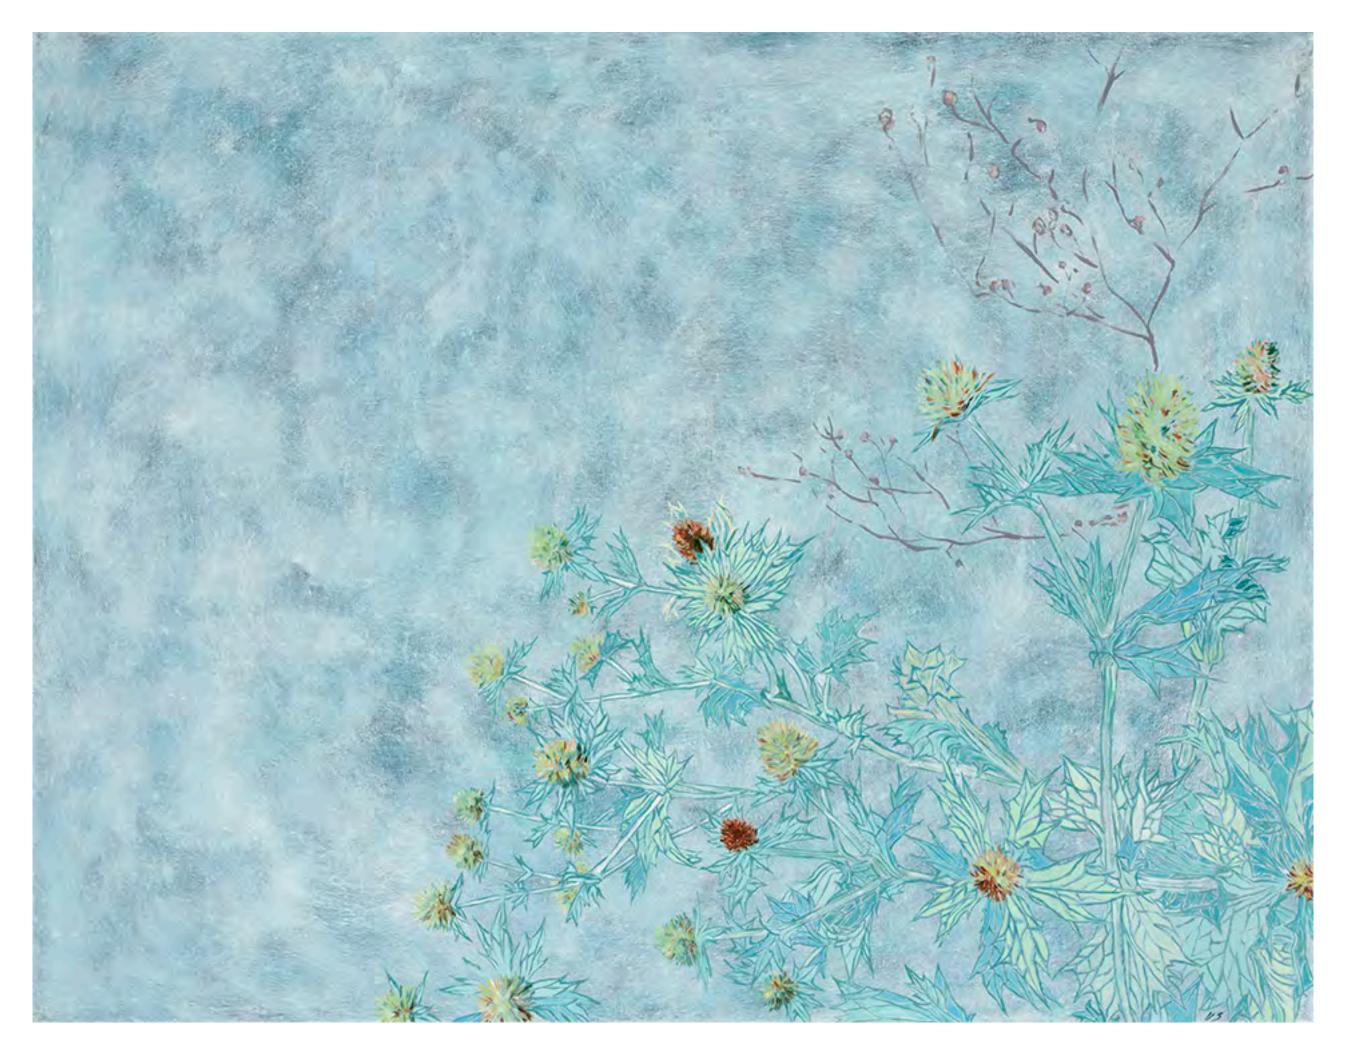

Sea Holly II (pale), 2021, oil on linen, 60x70cm

Sea Holly III (ultramarine), 2021, oil on linen, 50x50cm

Cornflowers, 2021, oil on linen, 100x150m

Sea Kale I (red ochre), 2021, oil on linen, 100x150cm

Wild Bramble on Red 2021, oil on linen, 70x90cm

## ALONG THE HIGH STRAND

Victoria Sebag

4<sup>th</sup> - 13<sup>th</sup> November 2021

| No. | Title of Painting                                           | Price incl. VAT                      |
|-----|-------------------------------------------------------------|--------------------------------------|
| 1   | Rose Poem, 2020, oil on linen, 60x100cm                     | £3,200.00                            |
| 2   | Valerian with Butterfly, 2021, oil on linen, 60x60cm        | <b>£2,500.00</b> (to add frame £100) |
| 3   | Wild White Rose, 2021, oil on linen, 70x90cm                | £2,900.00<br>(to add frame £100)     |
| 4   | Sea Holly II (pale), 2021, oil on linen, 70x90cm            | <b>£2,900.00</b> (to add frame £100) |
| 5   | Sea Holly III (ultramarine), 2021, oil on linen, 60x60cm    | £2,500.00<br>(to add frame £100)     |
| 6   | Cornflowers, 2021, oil on linen, 100x150cm                  | £5,800.00                            |
| 7   | Sea Kale I (red ochre), 2021, oil on linen, 100x150cm       | £5,600.00<br>(to add frame £200)     |
| 8   | Wild Bramble on Red 2021, oil on linen, 70x90cm             | £3,200.00                            |
| 9   | Old Man's Beard II, 2021, oil on linen, 60x60cm             | £2,700.00<br>(to add frame £100)     |
| 10  | Wild Roses VI, 2021, oil on linen, 35x45cm                  | £1,600.00                            |
| 11  | Wild Roses II, 2021, oil on linen, 35x45cm                  | £1,600.00                            |
| 12  | Sea Poppies, 2021, oil on linen, 90x90cm                    | £3,250.00<br>(to add frame £150)     |
| 13  | Ursa Minor (Wild Honeysuckle), 2020, oil on linen, 70x50cm  | £2,900.00                            |
| 14  | Andromeda (Wild Honeysuckle), 2020, oil on linen, 100x100cm | £3,500.00                            |
| 15  | Apus (Wild Honeysuckle), 2020, oil on linen, 100x100cm      | £3,500.00                            |
| 16  | Lupus (Wild Honeysuckle), 2020, oil on linen, 100x100cm     | £3,500.00                            |
| 17  | Foxgloves, 2021, oil on linen 70x70cm                       | £3,050.00                            |
| 18  | Weeping Pear I, 2021, oil on linen, 50x70cm                 | £2,900.00                            |
| 19  | Weeping Pear II, 2021, oil on linen, 50x70cm                | £2,900.00                            |
| 20  | Thistles, 2021, oil on linen, 60x60cm                       | £2,700.00                            |