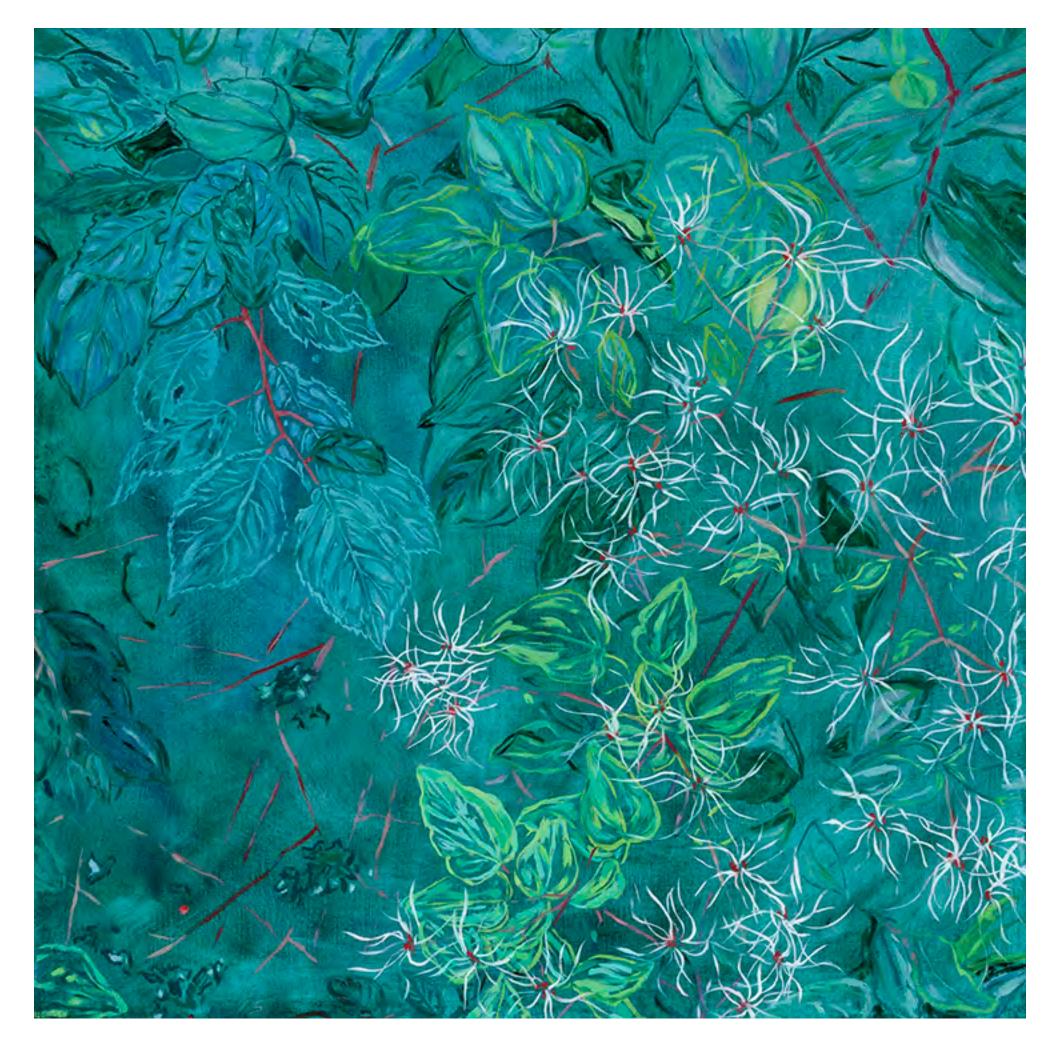

Andromeda (Wild Honeysuckle), 2020, oil on linen, 100x100cm

Apus (Wild Honeysuckle), 2020, oil on linen, 100x100cm

Lupus (Wild Honeysuckle), 2020, oil on linen, 100x100cm

Foxgloves, 2021, oil on linen 70x70cm