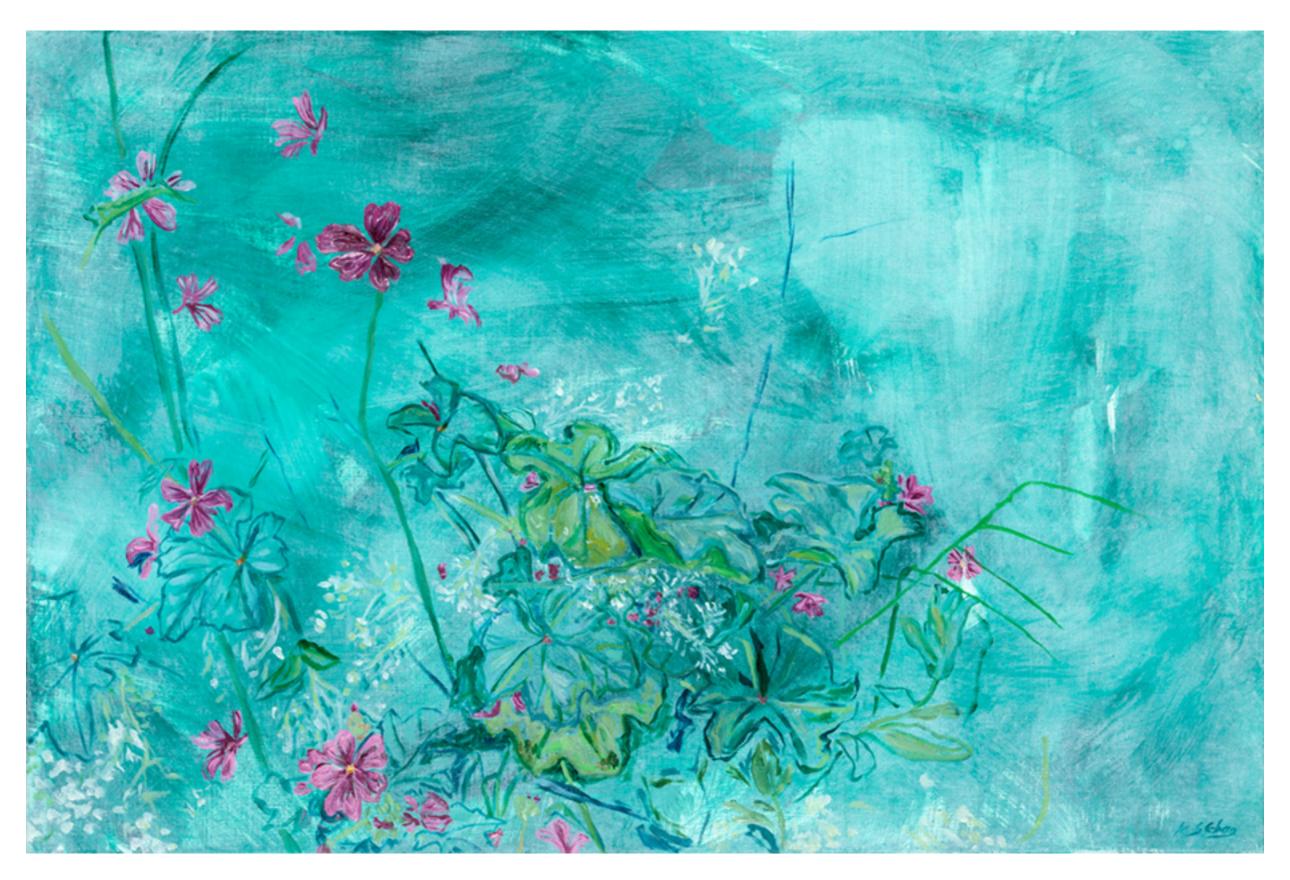

Standing Reeds 2022, oil on linen, 70 x 90cm

Across the Water 2021, oil on linen, 60 x 90cm

Common Mallow & Meadowsweet 2022, oil on linen, 60 x 60cm

Cow Parsley I 2022, oil on linen, 40 x 60cm

Common Mallow & Meadowsweet (study) 2022, oil on linen, 40 x 60cm