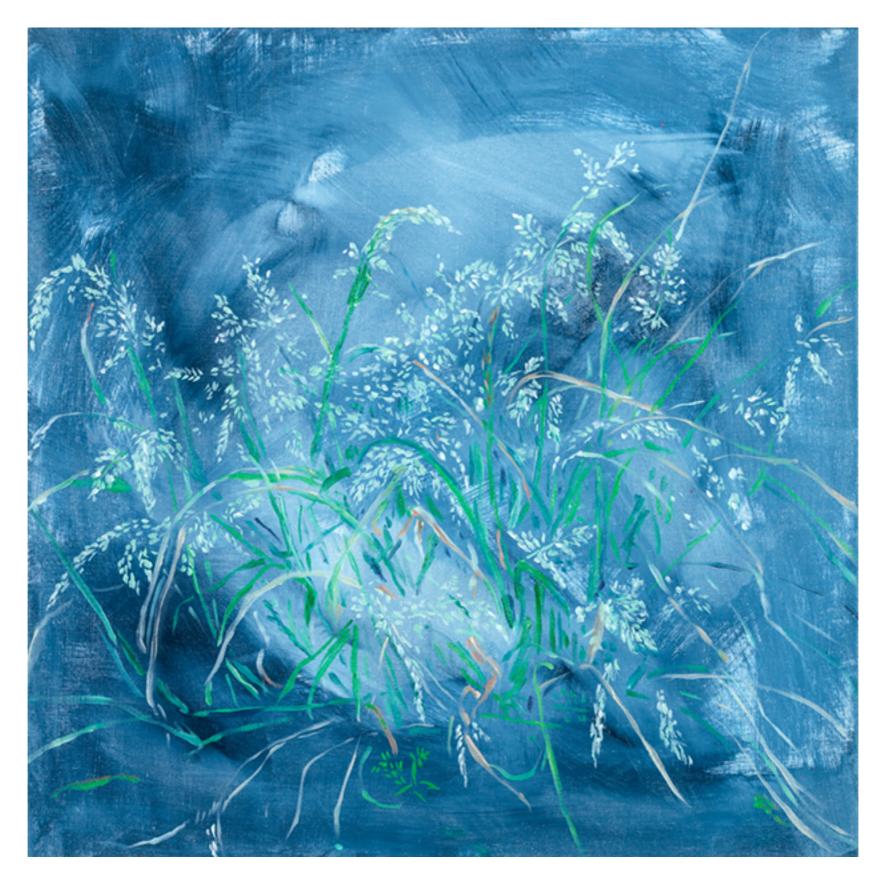

Cow Parsley II 2022, oil on linen, 60 x 40cm

Cow Parsley III 2022, oil on linen, 44 x 45cm

Clover Flowers 2022, oil on linen, 45 x 45cm

False Oat Grass 2022, oil on linen, 45 x 45cm

Yorkshire Fog 2022, oil on linen, 45 x 45cm