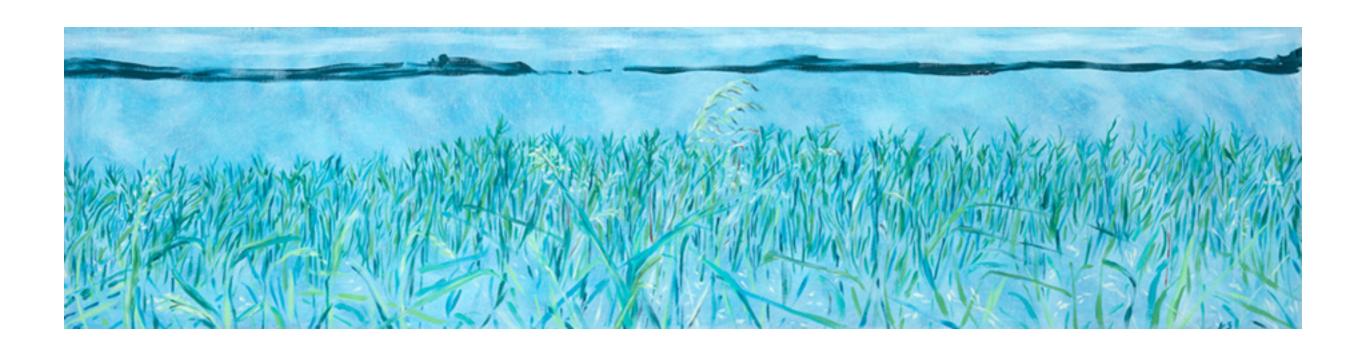

Winter Reeds 2022, oil on linen, 90 x 110cm

Mallow amongst the Reeds 2022, oil on linen, 75 x 120cm

Iken Cliffs with Mustard flowers 2022, oil on linen,  $120 \times 75 \text{cm}$ 

False Dandelion with Meadowsweet 2022, oil on linen,  $75 \times 120 \text{cm}$ 

Iken & the River Alde 2022, oil on linen, 120 x 225cm

Summer Reeds 2022, oil on linen, 70 x 90cm

View Across the River 2022, oil on linen, 70 x 90cm

Standing Reeds (impending storm) 2022, oil on linen,  $70 \times 90 \text{cm}$ 