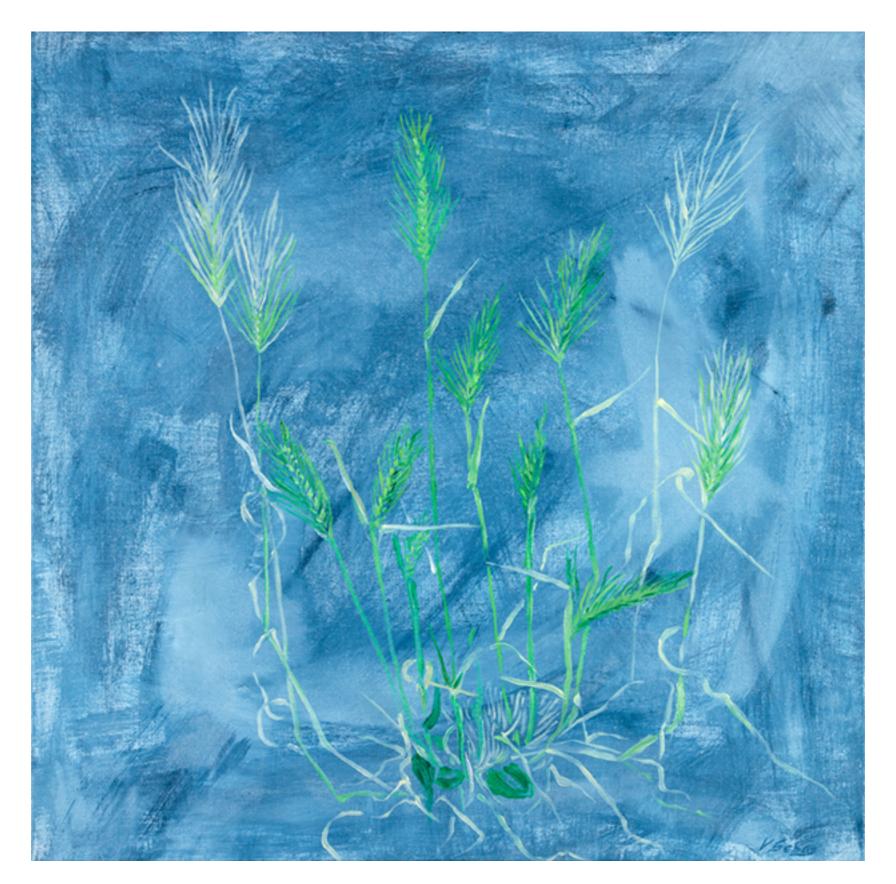

Cow Parsley II 2022, oil on linen, 60 x 40cm

Cow Parsley III 2022, oil on linen, 44 x 45cm

Clover Flowers 2022, oil on linen, 45 x 45cm

False Oat Grass 2022, oil on linen, 45 x 45cm

Yorkshire Fog 2022, oil on linen, 45 x 45cm