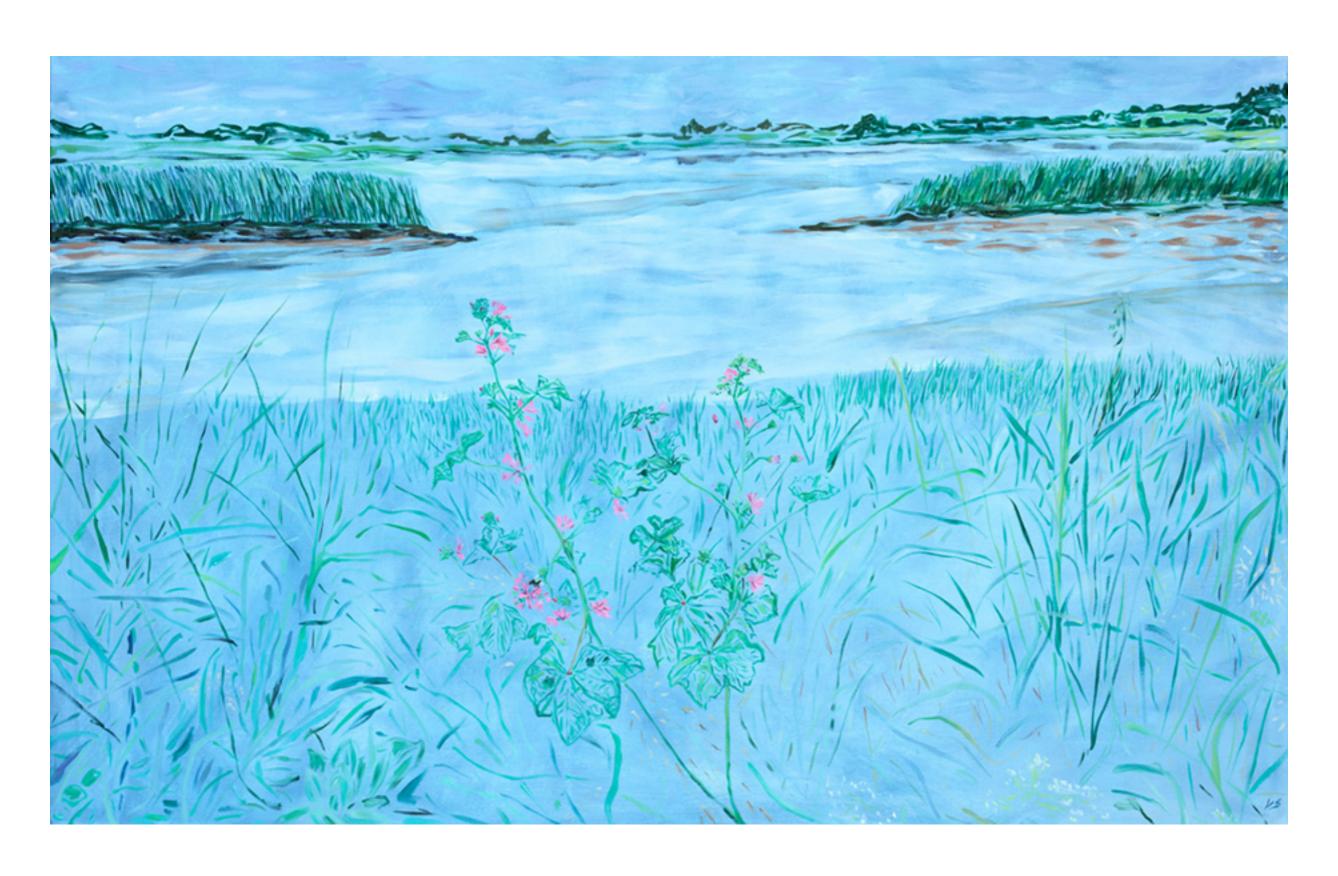

Winter Reeds 2022, oil on linen, 90 x 110cm

Mallow amongst the Reeds 2022, oil on linen, 75 x 120cm

Iken Cliffs with Mustard flowers 2022, oil on linen,  $120 \times 75 \text{cm}$ 

False Dandelion with Meadowsweet 2022, oil on linen,  $75 \times 120 \text{cm}$ 