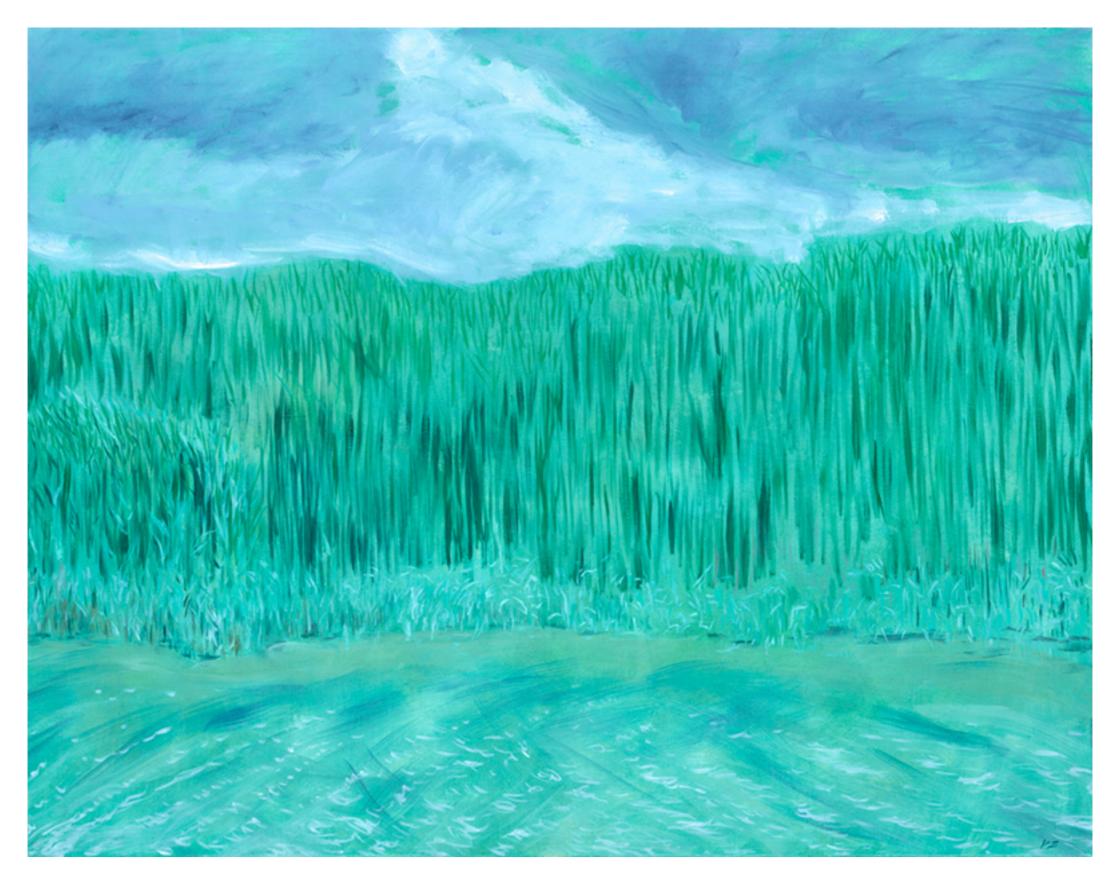

Winter Reeds 2022, oil on linen, 90 x 110cm

Mallow amongst the Reeds 2022, oil on linen, 75 x 120cm

Iken Cliffs with Mustard flowers 2022, oil on linen,  $120 \times 75 \text{cm}$ 

False Dandelion with Meadowsweet 2022, oil on linen,  $75 \times 120 \text{cm}$ 