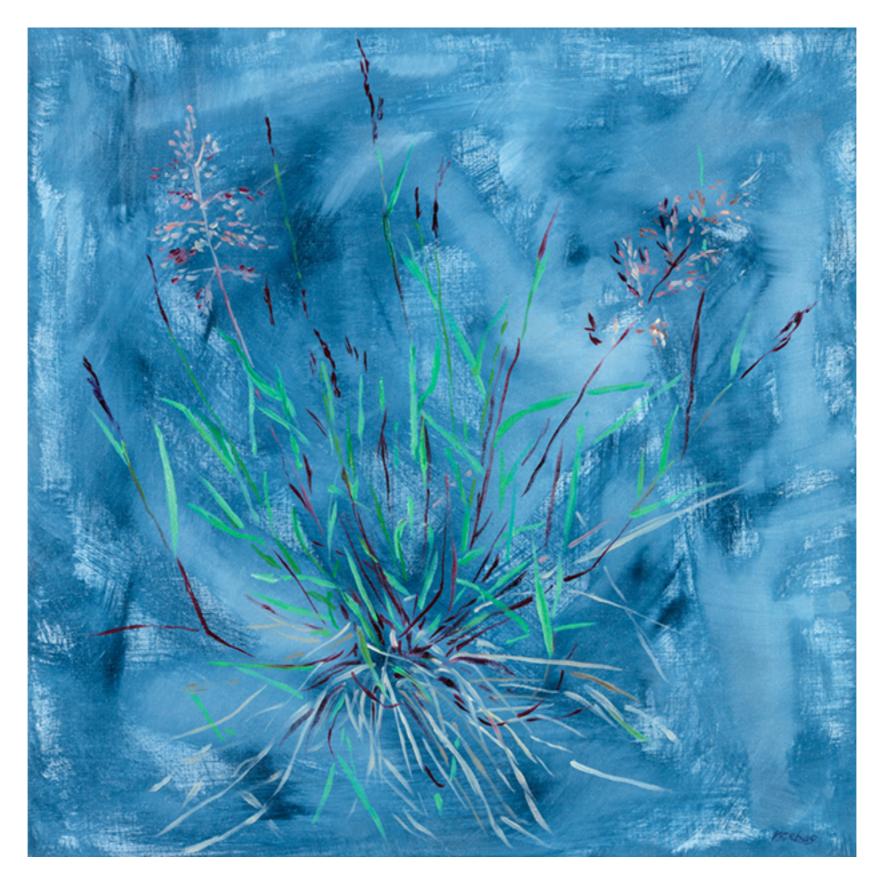

Cow Parsley II 2022, oil on linen, 60 x 40cm

Cow Parsley III 2022, oil on linen, 44 x 45cm

Clover Flowers 2022, oil on linen, 45 x 45cm

False Oat Grass 2022, oil on linen, 45 x 45cm

Yorkshire Fog 2022, oil on linen, 45 x 45cm