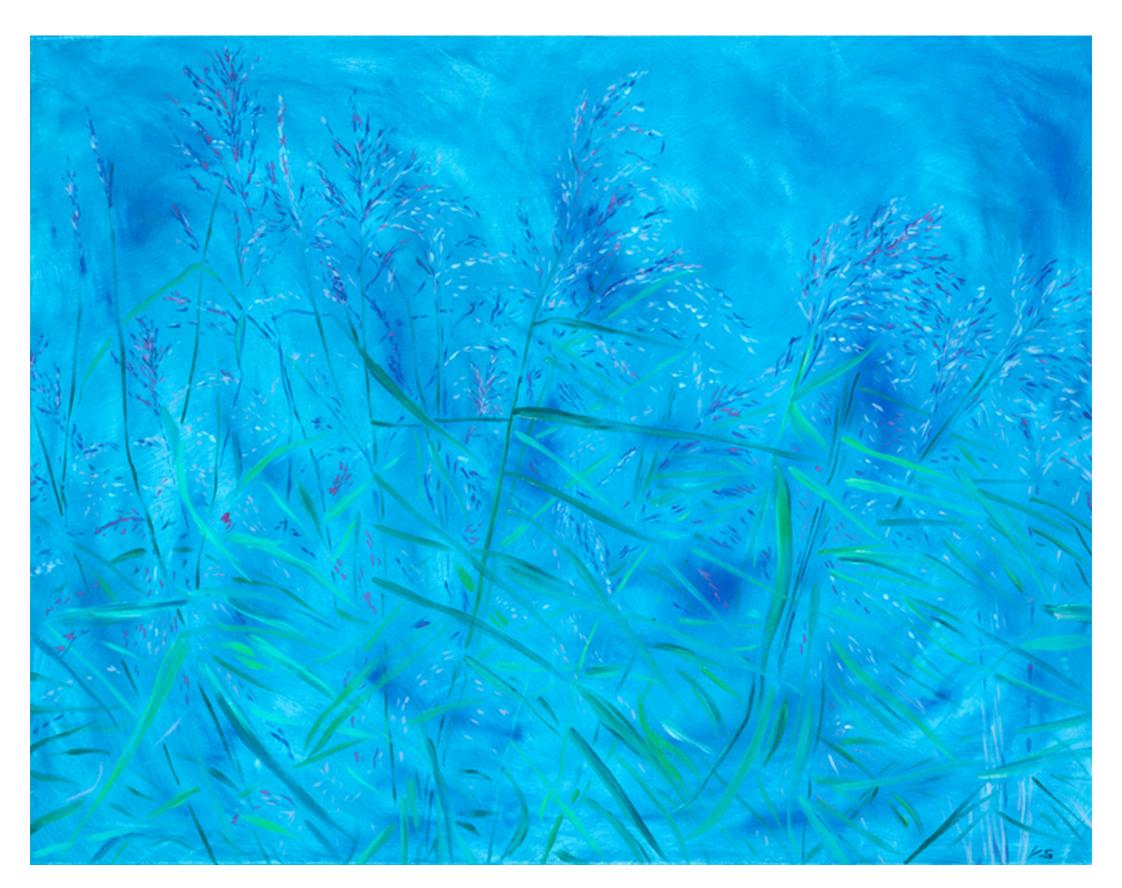

Standing Reeds 2022, oil on linen, 70 x 90cm

Across the Water 2021, oil on linen, 60 x 90cm

Common Mallow & Meadowsweet 2022, oil on linen, 60 x 60cm

Cow Parsley I 2022, oil on linen, 40 x 60cm

Common Mallow & Meadowsweet (study) 2022, oil on linen, 40 x 60cm