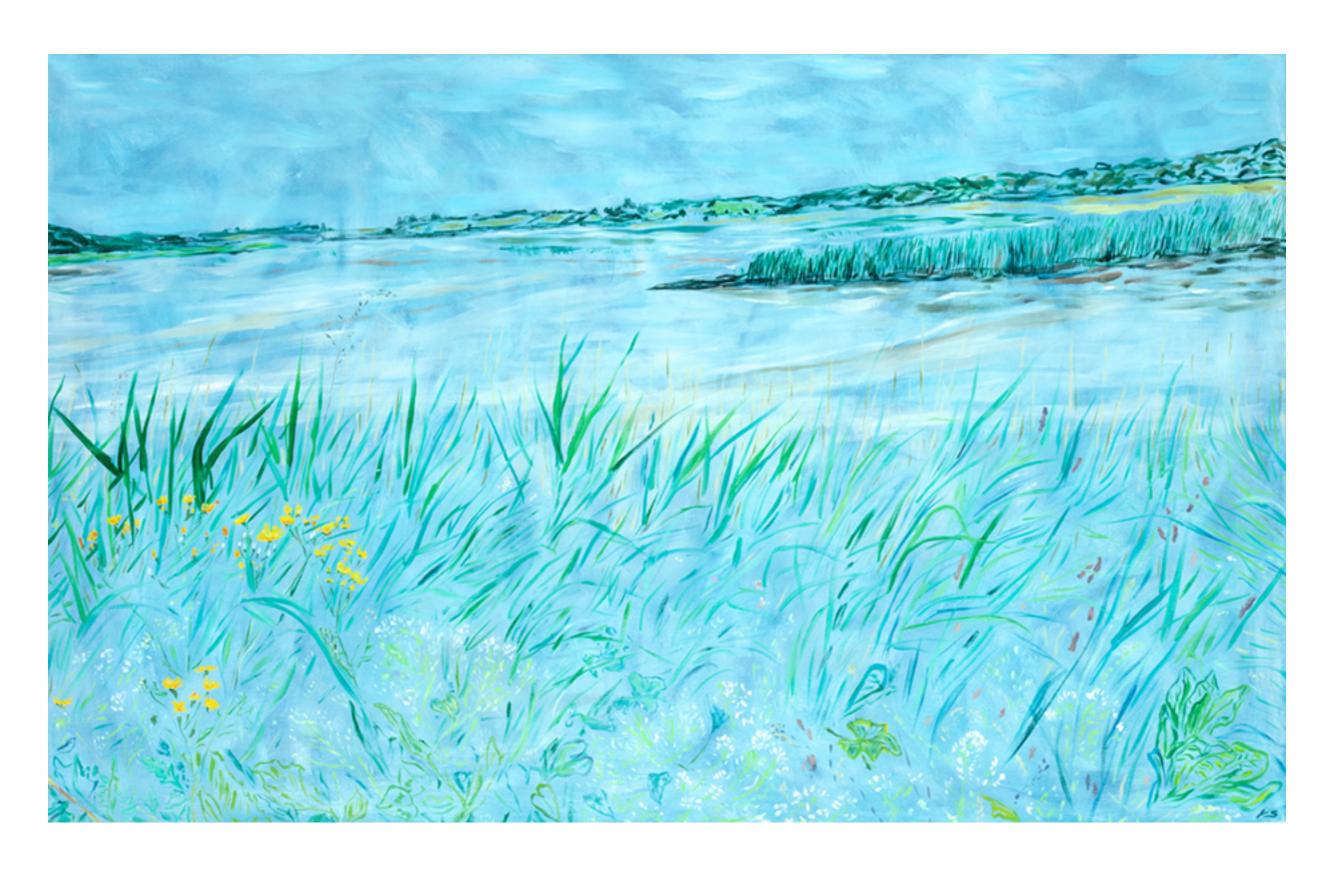

Iken & the River Alde 2022, oil on linen, 120 x 225cm

Summer Reeds 2022, oil on linen, 70 x 90cm

View Across the River 2022, oil on linen, 70 x 90cm

Standing Reeds (impending storm) 2022, oil on linen,  $70 \times 90 \text{cm}$ 