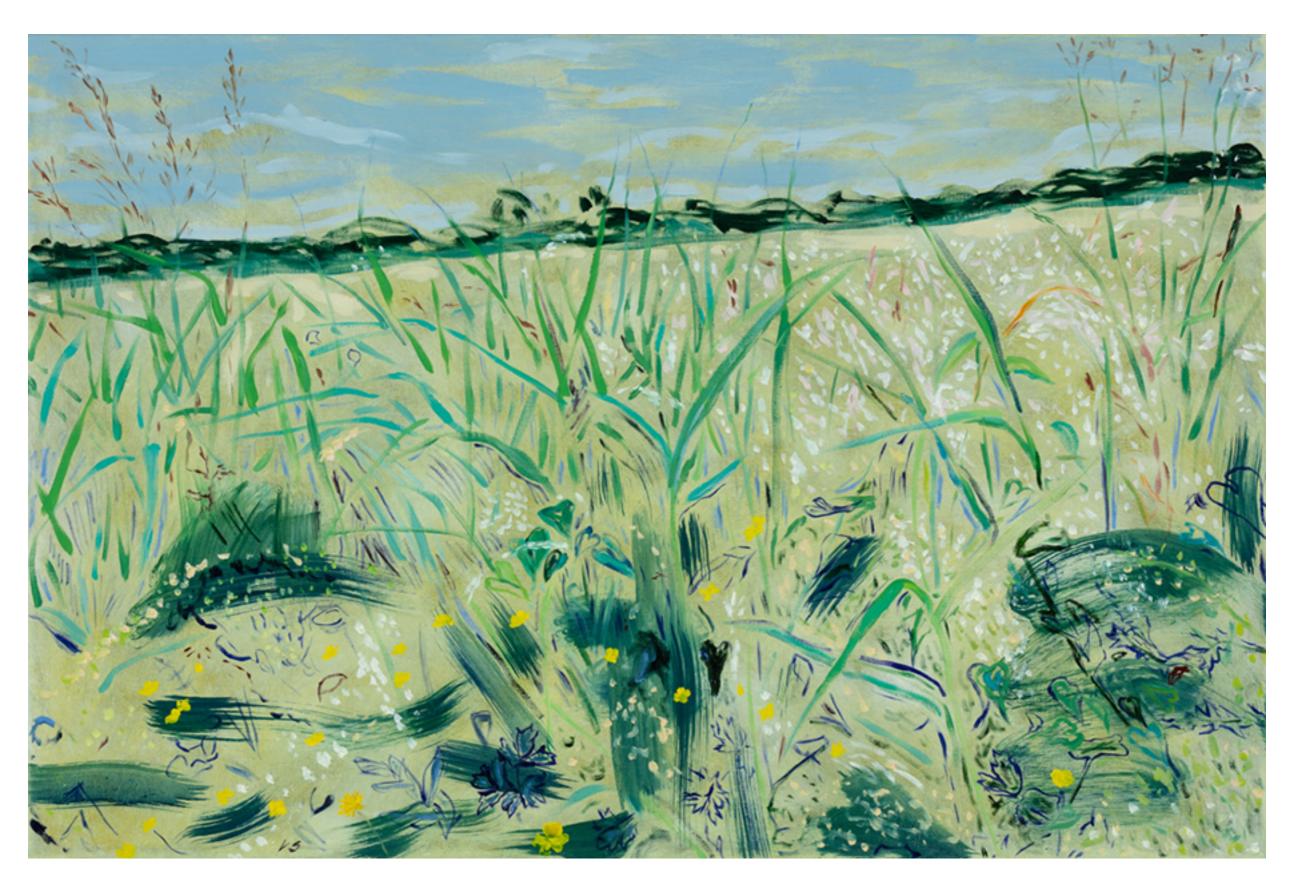

Iken & the River Alde 2022, oil on linen, 120 x 225cm

Summer Reeds 2022, oil on linen, 70 x 90cm

View Across the River 2022, oil on linen, 70 x 90cm

Standing Reeds (impending storm) 2022, oil on linen,  $70 \times 90 \text{cm}$ 