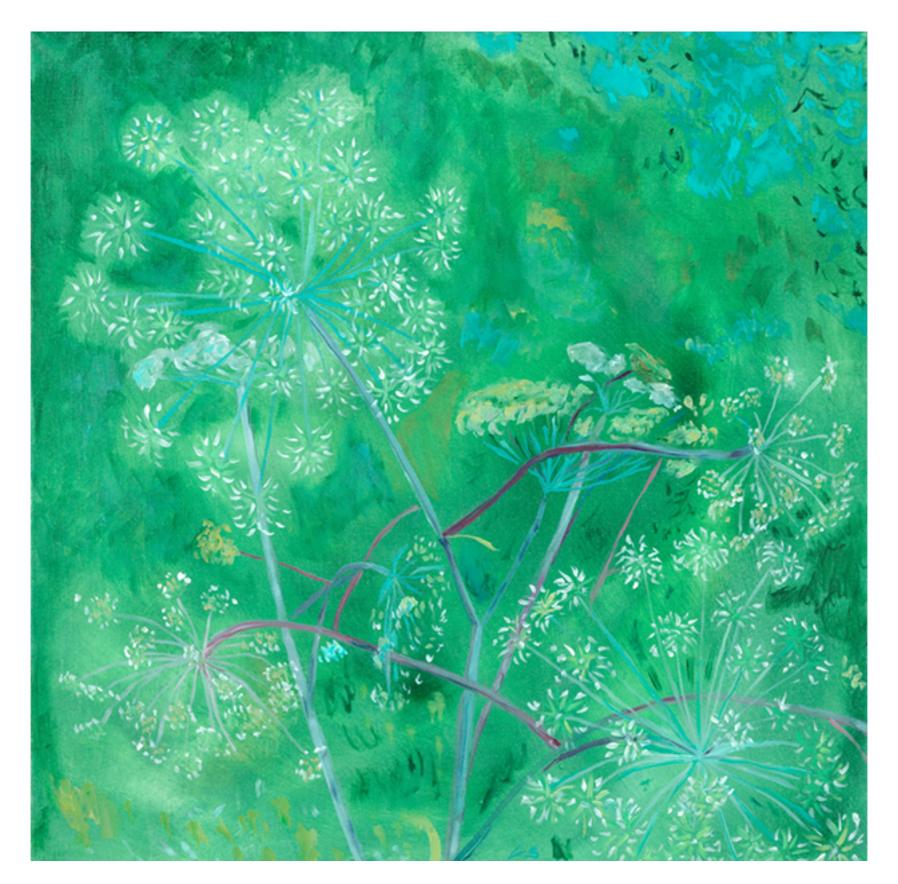

Standing Reeds 2022, oil on linen, 70 x 90cm

Across the Water 2021, oil on linen, 60 x 90cm

Common Mallow & Meadowsweet 2022, oil on linen, 60 x 60cm

Cow Parsley I 2022, oil on linen, 40 x 60cm

Common Mallow & Meadowsweet (study) 2022, oil on linen, 40 x 60cm