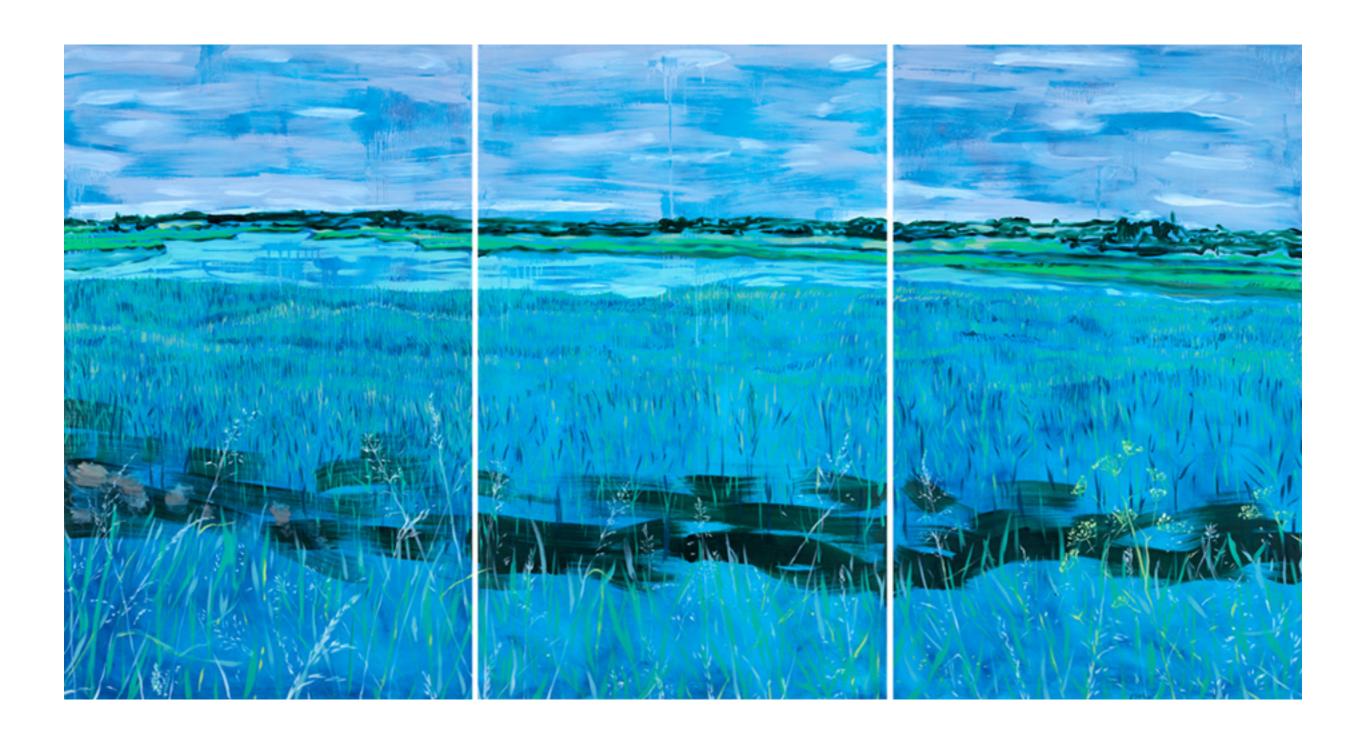

Iken & the River Alde 2022, oil on linen, 120 x 225cm

Summer Reeds 2022, oil on linen, 70 x 90cm

View Across the River 2022, oil on linen, 70 x 90cm

Standing Reeds (impending storm) 2022, oil on linen,  $70 \times 90 \text{cm}$ 