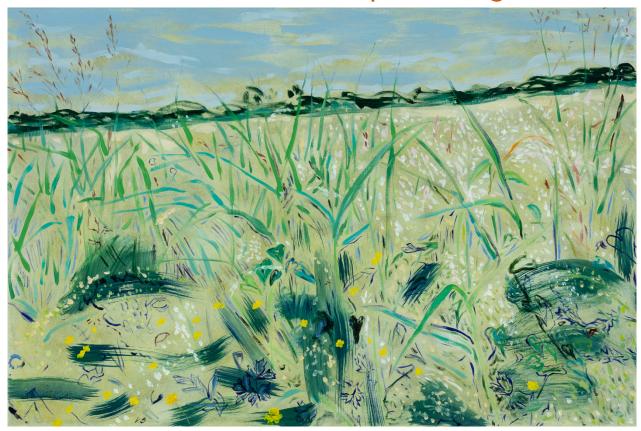

Winter Reeds 2022, oil on linen, 90 x 110cm

Mallow amongst the Reeds 2022, oil on linen, 75 x 120cm

Iken Cliffs with Mustard flowers 2022, oil on linen,  $120 \times 75 \text{cm}$ 

False Dandelion with Meadowsweet 2022, oil on linen,  $75 \times 120 \text{cm}$ 