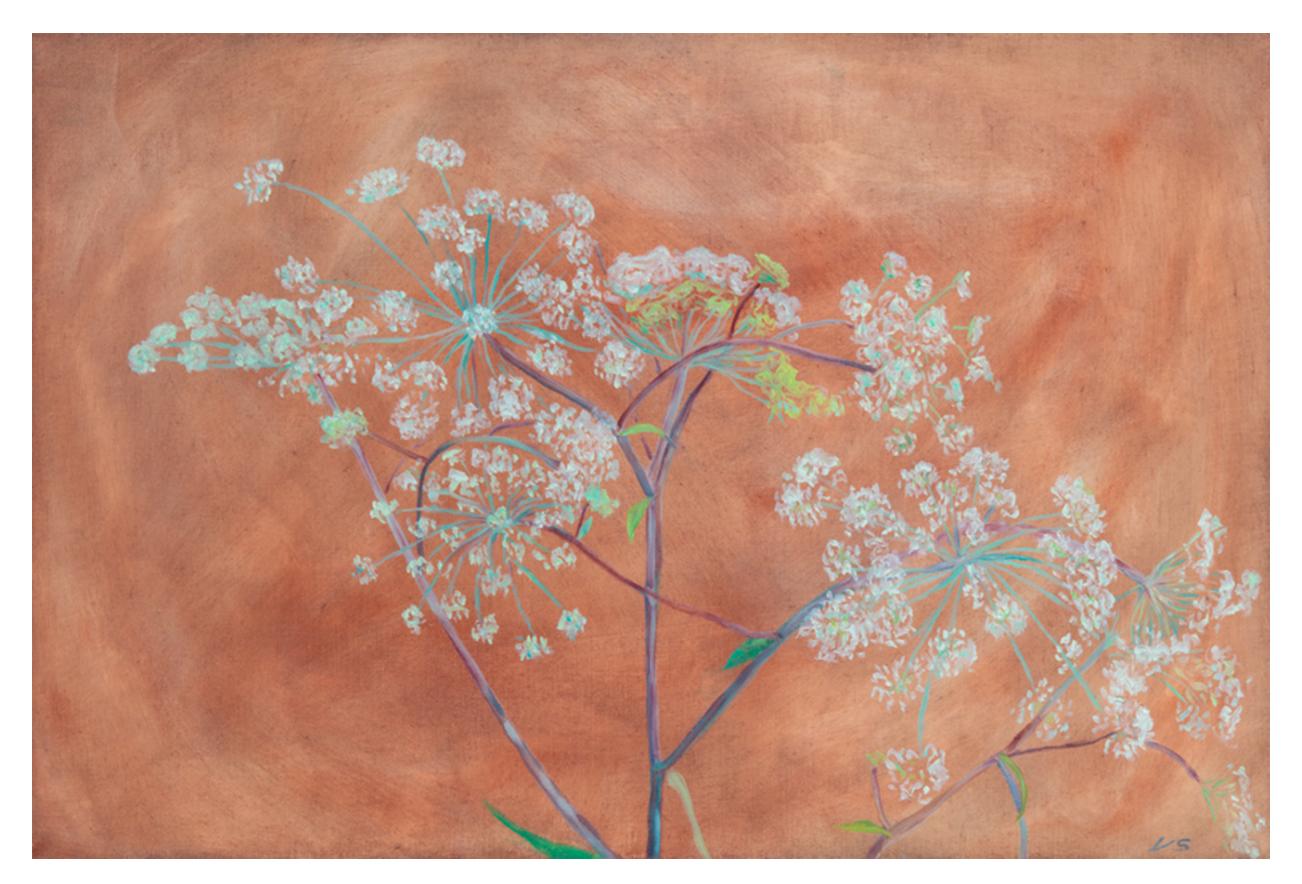

Standing Reeds 2022, oil on linen, 70 x 90cm

Across the Water 2021, oil on linen, 60 x 90cm

Common Mallow & Meadowsweet 2022, oil on linen, 60 x 60cm

Cow Parsley I 2022, oil on linen, 40 x 60cm

Common Mallow & Meadowsweet (study) 2022, oil on linen, 40 x 60cm

Cow Parsley II 2022, oil on linen, 60 x 40cm

Cow Parsley III 2022, oil on linen, 44 x 45cm

Clover Flowers 2022, oil on linen, 45 x 45cm

False Oat Grass 2022, oil on linen, 45 x 45cm

Yorkshire Fog 2022, oil on linen, 45 x 45cm