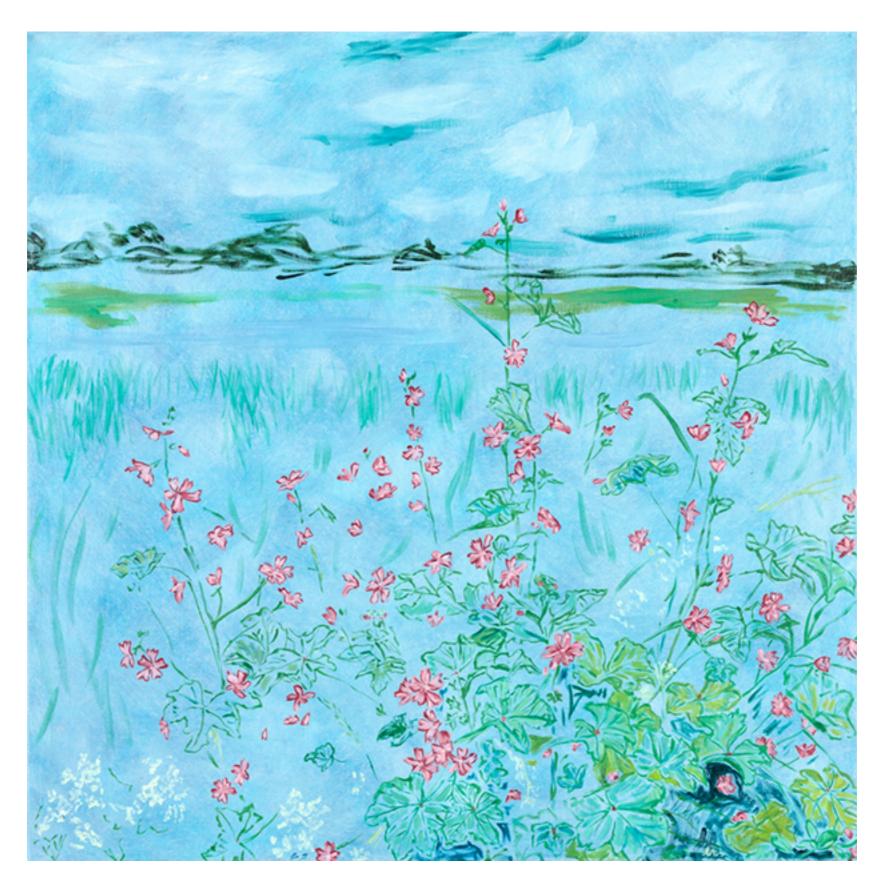

Winter Reeds 2022, oil on linen, 90 x 110cm

Mallow amongst the Reeds 2022, oil on linen, 75 x 120cm

Iken Cliffs with Mustard flowers 2022, oil on linen,  $120 \times 75 \text{cm}$ 

False Dandelion with Meadowsweet 2022, oil on linen,  $75 \times 120 \text{cm}$ 