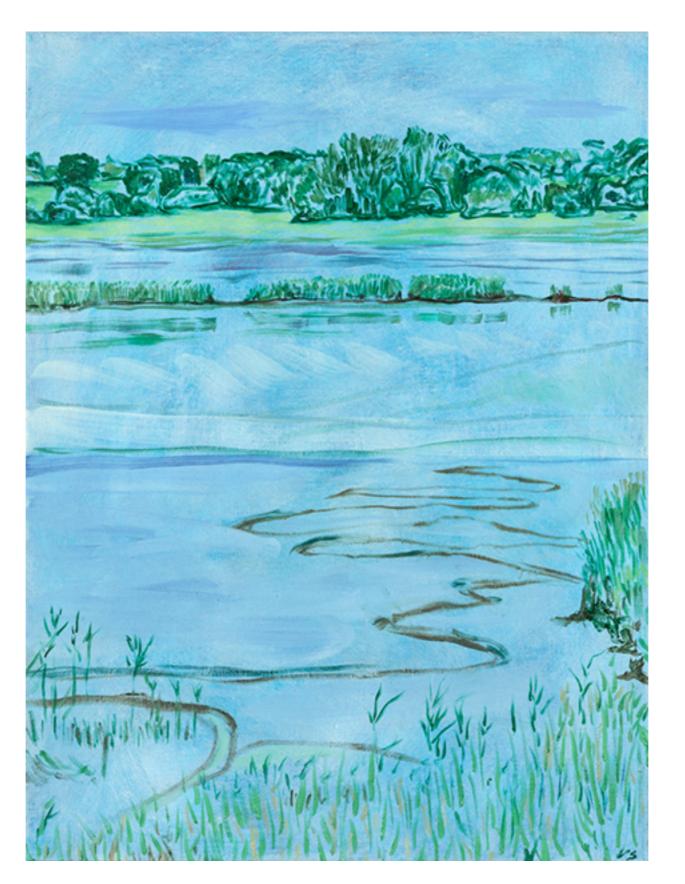

Iken & the River Alde 2022, oil on linen, 120 x 225cm

Summer Reeds 2022, oil on linen, 70 x 90cm

View Across the River 2022, oil on linen, 70 x 90cm

Standing Reeds (impending storm) 2022, oil on linen,  $70 \times 90 \text{cm}$ 