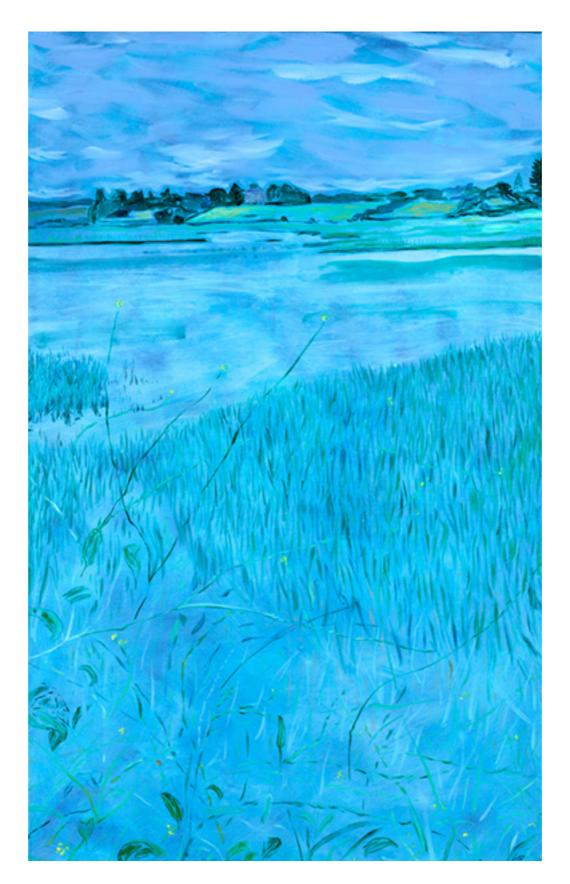

Winter Reeds 2022, oil on linen, 90 x 110cm

Mallow amongst the Reeds 2022, oil on linen, 75 x 120cm

Iken Cliffs with Mustard flowers 2022, oil on linen,  $120 \times 75 \text{cm}$ 

False Dandelion with Meadowsweet 2022, oil on linen,  $75 \times 120 \text{cm}$ 