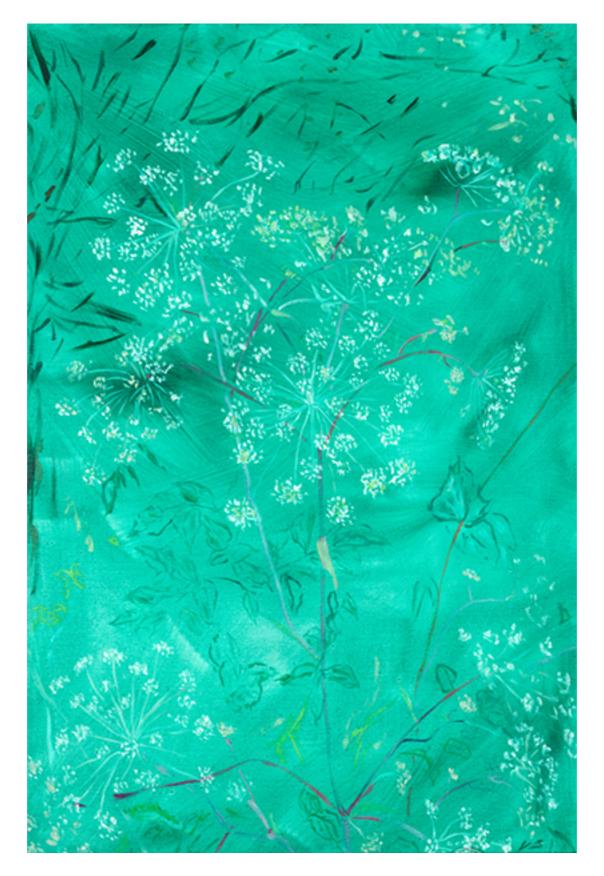

Standing Reeds 2022, oil on linen, 70 x 90cm

Across the Water 2021, oil on linen, 60 x 90cm

Common Mallow & Meadowsweet 2022, oil on linen, 60 x 60cm

Cow Parsley I 2022, oil on linen, 40 x 60cm

Common Mallow & Meadowsweet (study) 2022, oil on linen, 40 x 60cm

Cow Parsley II 2022, oil on linen, 60 x 40cm

Cow Parsley III 2022, oil on linen, 44 x 45cm

Clover Flowers 2022, oil on linen, 45 x 45cm

False Oat Grass 2022, oil on linen, 45 x 45cm

Yorkshire Fog 2022, oil on linen, 45 x 45cm