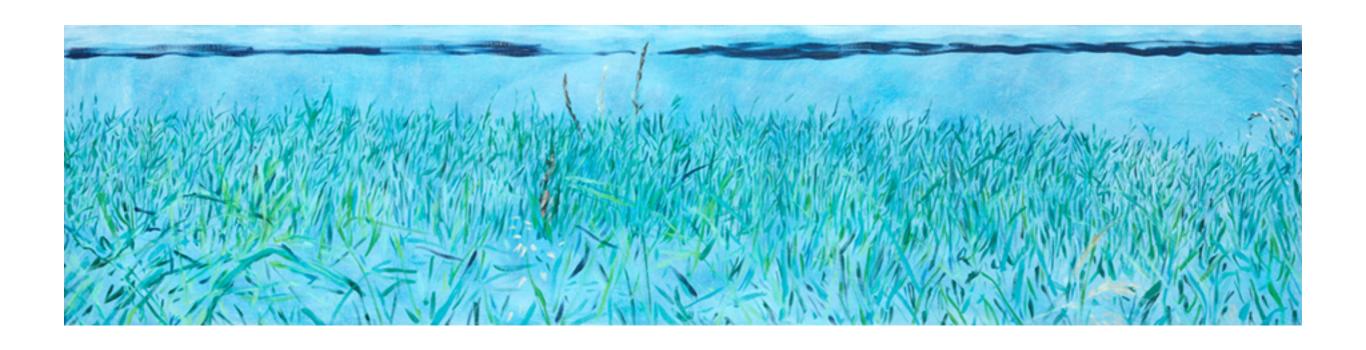

Iken & the River Alde 2022, oil on linen, 120 x 225cm

Summer Reeds 2022, oil on linen, 70 x 90cm

View Across the River 2022, oil on linen, 70 x 90cm

Standing Reeds (impending storm) 2022, oil on linen,  $70 \times 90 \text{cm}$ 

Standing Reeds 2022, oil on linen, 70 x 90cm

Across the Water 2021, oil on linen, 60 x 90cm

Common Mallow & Meadowsweet 2022, oil on linen, 60 x 60cm

Cow Parsley I 2022, oil on linen, 40 x 60cm

Common Mallow & Meadowsweet (study) 2022, oil on linen, 40 x 60cm