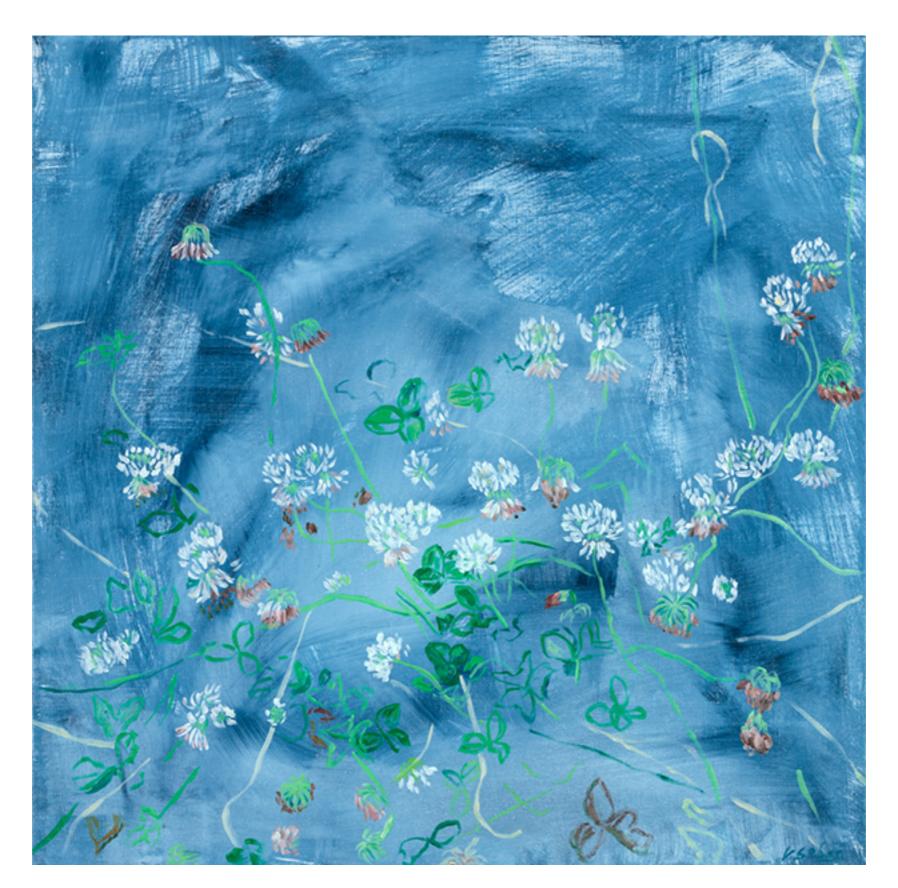

Cow Parsley II 2022, oil on linen, 60 x 40cm

Cow Parsley III 2022, oil on linen, 44 x 45cm

Clover Flowers 2022, oil on linen, 45 x 45cm

False Oat Grass 2022, oil on linen, 45 x 45cm

Yorkshire Fog 2022, oil on linen, 45 x 45cm